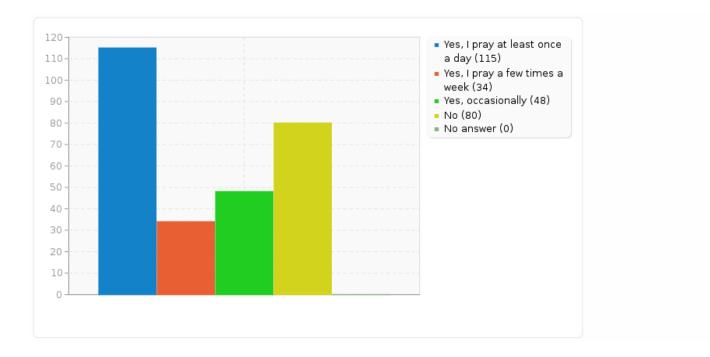

#### Q5. Do you ever pray to God, a saint or some kind of spirit force ?

| Answer                               | Count | Percentage |
|--------------------------------------|-------|------------|
| Yes, I pray at least once a day (A1) | 115   | 41.52%     |
| Yes, I pray a few times a week (A2)  | 34    | 12.27%     |
| Yes, occasionally (A3)               | 48    | 17.33%     |
| No (A4)                              | 80    | 28.88%     |
| No answer                            | 0     | 0.00%      |

Q5. Do you ever pray to God, a saint or some kind of spirit force ?

Q6. Do you believe in Life after Death?

| Answer    | Count | Percentage |
|-----------|-------|------------|
| Yes (A1)  | 192   | 69.31%     |
| No (A2)   | 85    | 30.69%     |
| No answer | 0     | 0.00%      |