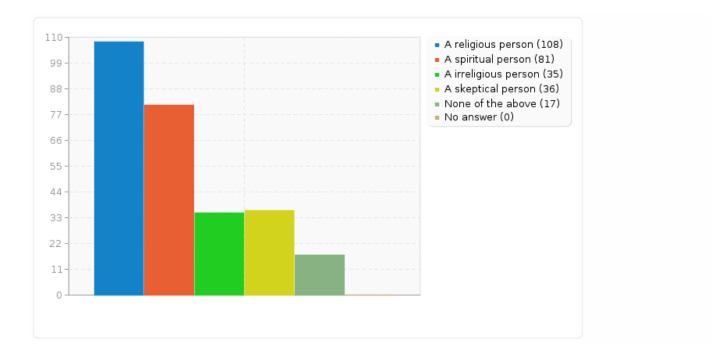

#### Q2. Would you say that you are ...?

| Answer                    | Count | Percentage |
|---------------------------|-------|------------|
| A religious person (A1)   | 108   | 38.99%     |
| A spiritual person (A2)   | 81    | 29.24%     |
| A irreligious person (A3) | 35    | 12.64%     |
| A skeptical person (A4)   | 36    | 13.00%     |
| None of the above (A5)    | 17    | 6.14%      |
| No answer                 | 0     | 0.00%      |

Q2. Would you say that you are ...?