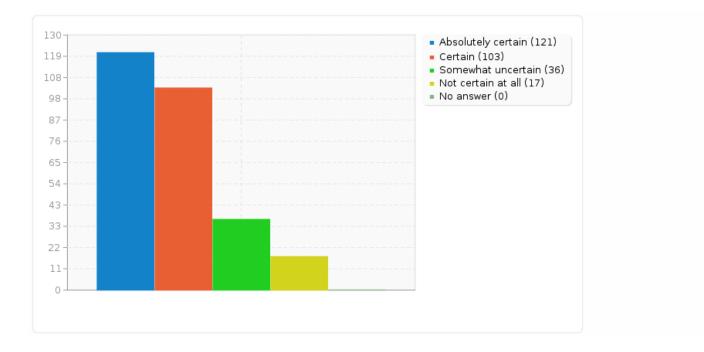

#### Q4. Based on your answer in Q3, how certain or uncertain is this belief?

| Answer                  | Count | Percentage |
|-------------------------|-------|------------|
| Absolutely certain (A1) | 121   | 43.68%     |
| Certain (A2)            | 103   | 37.18%     |
| Somewhat uncertain (A3) | 36    | 13.00%     |
| Not certain at all (A4) | 17    | 6.14%      |
| No answer               | 0     | 0.00%      |

Q4. Based on your answer in Q3, how certain or uncertain is this belief?