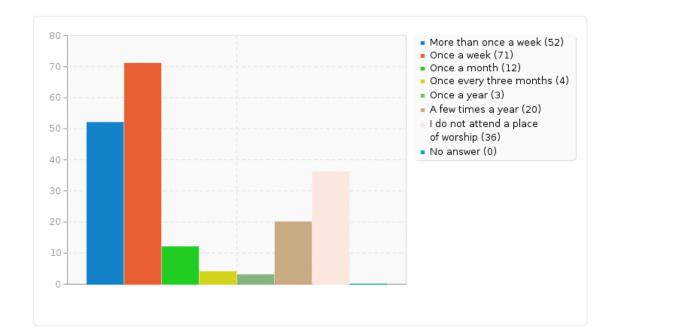

#### Q3a. Given you answered YES to Q3, how often do you attend a place of worship?

| Answer                                  | Count | Percentage |
|-----------------------------------------|-------|------------|
| More than once a week (A1)              | 52    | 26.26%     |
| Once a week (A2)                        | 71    | 35.86%     |
| Once a month (A3)                       | 12    | 6.06%      |
| Once every three months (A4)            | 4     | 2.02%      |
| Once a year (A5)                        | 3     | 1.52%      |
| A few times a year (A6)                 | 20    | 10.10%     |
| I do not attend a place of worship (A7) | 36    | 18.18%     |
| No answer                               | 0     | 0.00%      |

Q3a. Given you answered YES to Q3, how often do you attend a place of worship?