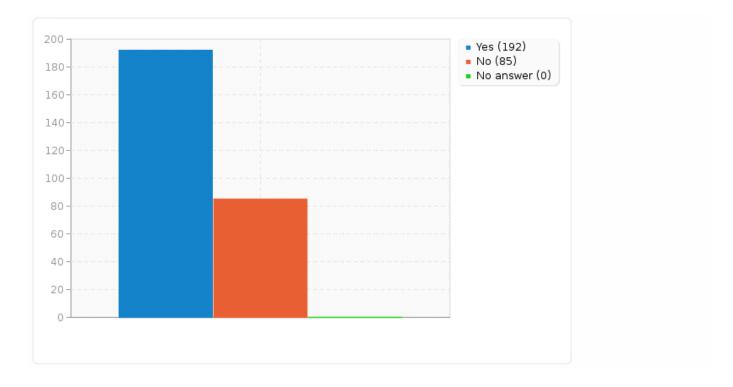

Q5. Do you ever pray to God, a saint or some kind of spirit force ?

Q6. Do you believe in Life after Death?

| Answer    | Count | Percentage |
|-----------|-------|------------|
| Yes (A1)  | 192   | 69.31%     |
| No (A2)   | 85    | 30.69%     |
| No answer | 0     | 0.00%      |

Q6. Do you believe in Life after Death?