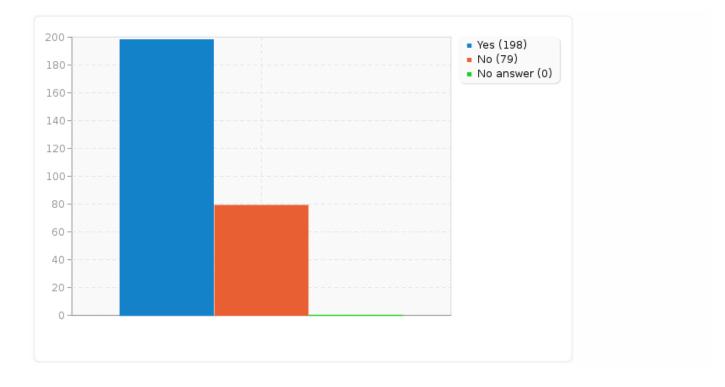

#### Q3. Do you believe in some kind of Deity or Spirit force?

| Answer    | Count | Percentage |
|-----------|-------|------------|
| Yes (A1)  | 198   | 71.48%     |
| No (A2)   | 79    | 28.52%     |
| No answer | 0     | 0.00%      |

#### Q3. Do you believe in some kind of Deity or Spirit force?