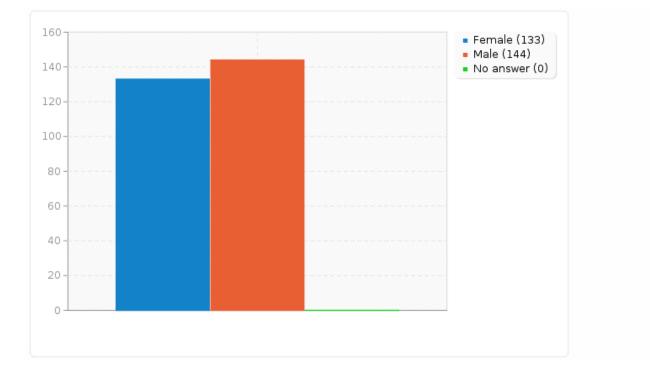

#### Q1. What is your Gender?

| Answer      | Count | Percentage |
|-------------|-------|------------|
| Female (A1) | 133   | 48.01%     |
| Male (A2)   | 144   | 51.99%     |
| No answer   | 0     | 0.00%      |

#### Q1. What is your Gender?