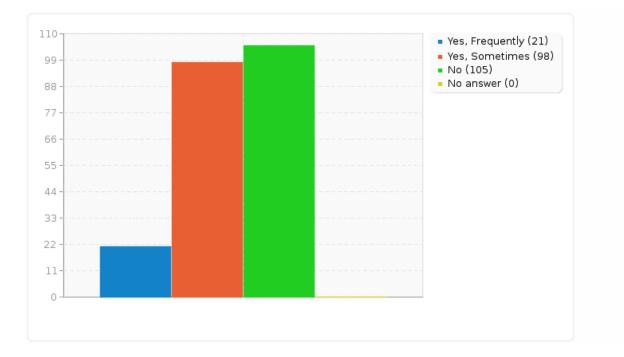

#### Q4a. Given your answer in Q4, have you ever had any doubts concerning this belief?

| Answer               | Count | Percentage |
|----------------------|-------|------------|
| Yes, Frequently (A1) | 21    | 9.38%      |
| Yes, Sometimes (A2)  | 98    | 43.75%     |
| No (A3)              | 105   | 46.88%     |
| No answer            | 0     | 0.00%      |

Q4a. Given your answer in Q4, have you ever had any doubts concerning this belief?