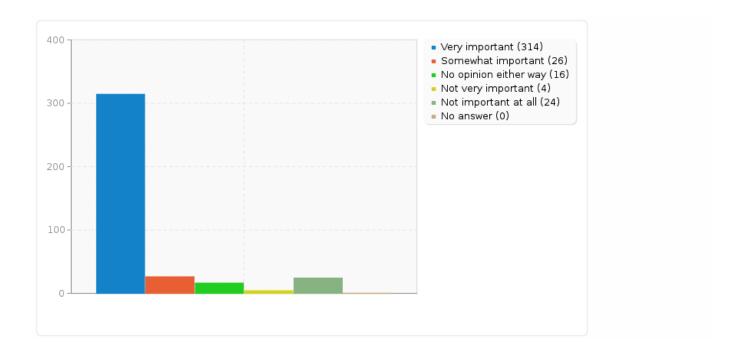

# Field summary for Q8(SQ008)

Q8. For each of the categories relating to the Mass below, rate each one by importance. [Receiving Holy Communion]

| Answer                     | Count | Percentage |
|----------------------------|-------|------------|
| Very important (A1)        | 314   | 81.77%     |
| Somewhat important (A2)    | 26    | 6.77%      |
| No opinion either way (A3) | 16    | 4.17%      |
| Not very important (A4)    | 4     | 1.04%      |
| Not important at all (A5)  | 24    | 6.25%      |
| No answer                  | 0     | 0.00%      |

## Field summary for Q8(SQ008)

Q8. For each of the categories relating to the Mass below, rate each one by importance. [Receiving Holy Communion]

Q9. Would you attend Mass in the extraordinary form (i.e. the Traditional Latin Mass) if it was available in your area?