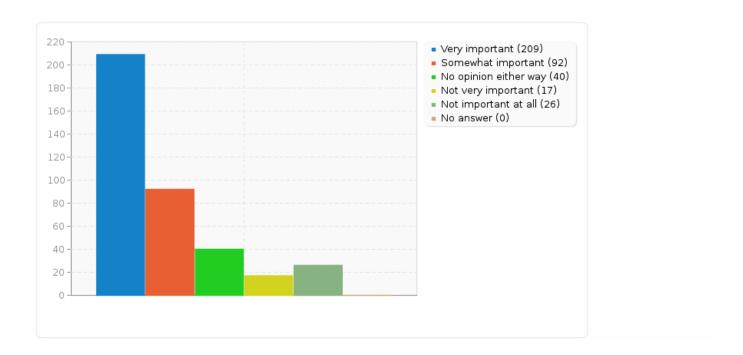

# Field summary for Q8(SQ003)

Q8. For each of the categories relating to the Mass below, rate each one by importance. [Worshipping with fellow Catholics]

| Answer                     | Count | Percentage |
|----------------------------|-------|------------|
| Very important (A1)        | 209   | 54.43%     |
| Somewhat important (A2)    | 92    | 23.96%     |
| No opinion either way (A3) | 40    | 10.42%     |
| Not very important (A4)    | 17    | 4.43%      |
| Not important at all (A5)  | 26    | 6.77%      |
| No answer                  | 0     | 0.00%      |

### Field summary for Q8(SQ003)

Q8. For each of the categories relating to the Mass below, rate each one by importance. [Worshipping with fellow Catholics]