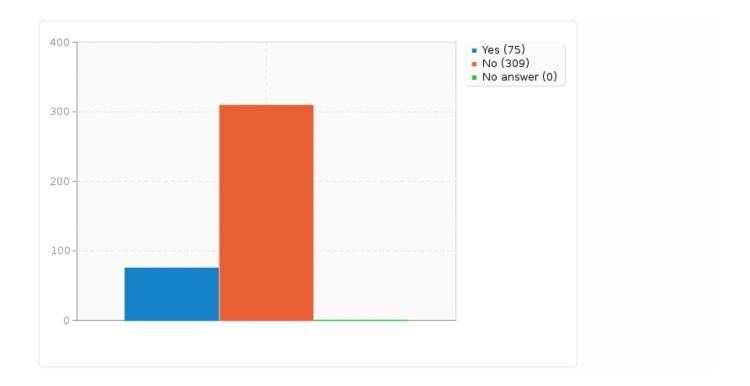

## Q15. Do you normally wear or carry any of the following objects? [A Scapular]

| Answer    | Count | Percentage |
|-----------|-------|------------|
| Yes (A1)  | 75    | 19.53%     |
| No (A2)   | 309   | 80.47%     |
| No answer | 0     | 0.00%      |

# Field summary for Q15(SQ005)

## Q15. Do you normally wear or carry any of the following objects? [A Scapular]