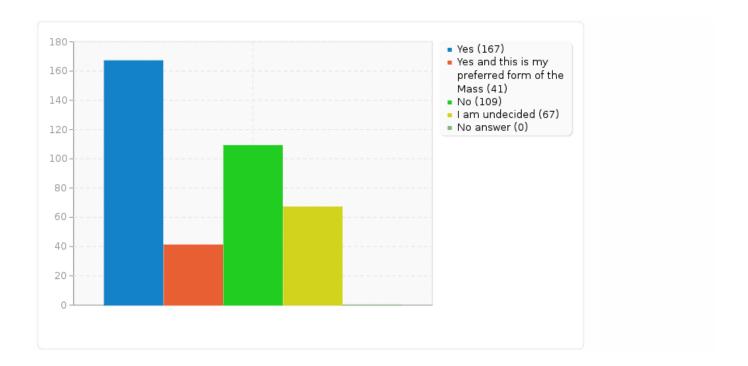

## Field summary for Q8(SQ008)

Q8. For each of the categories relating to the Mass below, rate each one by importance. [Receiving Holy Communion]

Q9. Would you attend Mass in the extraordinary form (i.e. the Traditional Latin Mass) if it was available in your area?

| Answer                                             | Count | Percentage |
|----------------------------------------------------|-------|------------|
| Yes (A1)                                           | 167   | 43.49%     |
| Yes and this is my preferred form of the Mass (A2) | 41    | 10.68%     |
| No (A3)                                            | 109   | 28.39%     |
| I am undecided (A4)                                | 67    | 17.45%     |
| No answer                                          | 0     | 0.00%      |

Q9. Would you attend Mass in the extraordinary form (i.e. the Traditional Latin Mass) if it was available in your area?