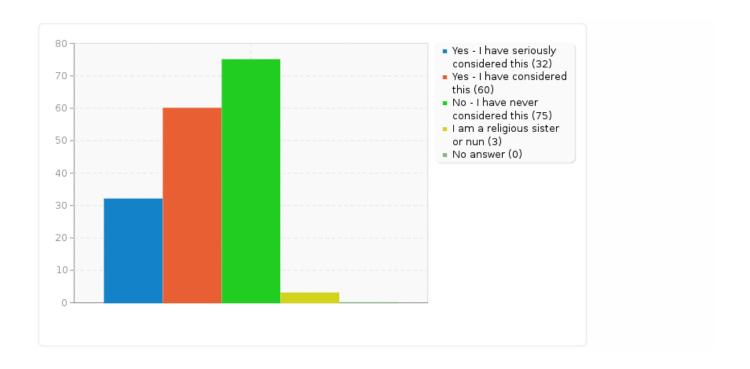

# Field summary for r262q0

Q16a. Have you ever considered a vocation as a religious sister or nun?

| Answer                                      | Count | Percentage |
|---------------------------------------------|-------|------------|
| Yes - I have seriously considered this (A1) | 32    | 18.82%     |
| Yes - I have considered this (A2)           | 60    | 35.29%     |
| No - I have never considered this (A3)      | 75    | 44.12%     |
| I am a religious sister or nun (A4)         | 3     | 1.76%      |
| No answer                                   | 0     | 0.00%      |

## Field summary for r262q0

Q16a. Have you ever considered a vocation as a religious sister or nun?

Q16b. Have you ever considered a vocation as a priest, religious brother or permanent deacon?

| Answer                                                    | Count | Percentage |
|-----------------------------------------------------------|-------|------------|
| Yes, I have seriously considered this (A1)                | 61    | 28.37%     |
| Yes, I have considered this (A2)                          | 73    | 33.95%     |
| No, I have never considered this (A3)                     | 73    | 33.95%     |
| I am a priest, religious brother or permanent deacon (A4) | 7     | 3.26%      |
| No answer                                                 | 1     | 0.47%      |