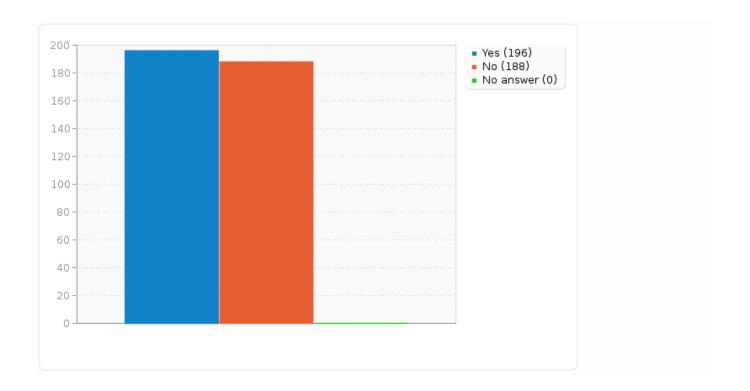

## Q15. Do you normally wear or carry any of the following objects? [A Rosary]

| Answer    | Count | Percentage |
|-----------|-------|------------|
| Yes (A1)  | 196   | 51.04%     |
| No (A2)   | 188   | 48.96%     |
| No answer | 0     | 0.00%      |

# Field summary for Q15(SQ002)

## Q15. Do you normally wear or carry any of the following objects? [A Rosary]