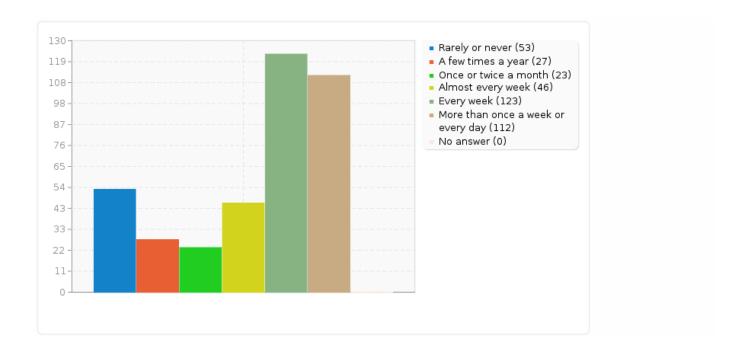

## Q7. Apart from Baptisms, Weddings and Funerals, how often do you attend Mass?

| Answer                                  | Count | Percentage |
|-----------------------------------------|-------|------------|
| Rarely or never (A1)                    | 53    | 13.80%     |
| A few times a year (A2)                 | 27    | 7.03%      |
| Once or twice a month (A3)              | 23    | 5.99%      |
| Almost every week (A4)                  | 46    | 11.98%     |
| Every week (A5)                         | 123   | 32.03%     |
| More than once a week or every day (A6) | 112   | 29.17%     |
| No answer                               | 0     | 0.00%      |

Q7. Apart from Baptisms, Weddings and Funerals, how often do you attend Mass?