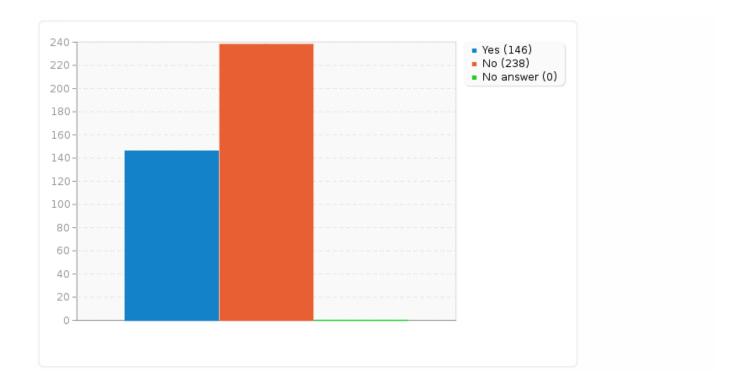

## Q15. Do you normally wear or carry any of the following objects? [A Medal]

| Answer    | Count | Percentage |
|-----------|-------|------------|
| Yes (A1)  | 146   | 38.02%     |
| No (A2)   | 238   | 61.98%     |
| No answer | 0     | 0.00%      |

# Field summary for Q15(SQ003)

## Q15. Do you normally wear or carry any of the following objects? [A Medal]