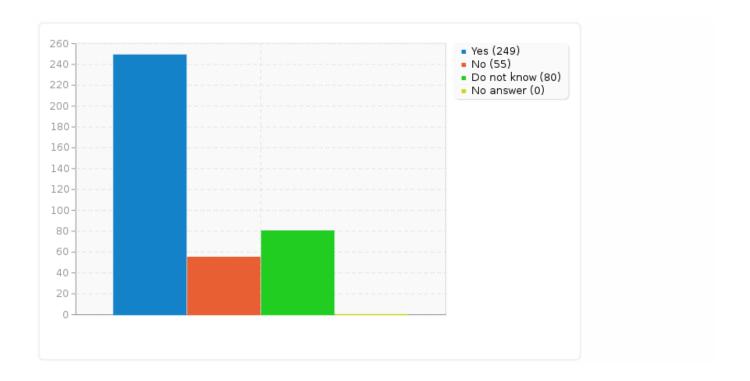

## Q11. Does your local church offer Eucharistic adoration on a regular basis?

| Answer           | Count | Percentage |
|------------------|-------|------------|
| Yes (A1)         | 249   | 64.84%     |
| No (A2)          | 55    | 14.32%     |
| Do not know (A3) | 80    | 20.83%     |
| No answer        | 0     | 0.00%      |

Q11. Does your local church offer Eucharistic adoration on a regular basis?

Q11a. If the answer to Q11. is YES, have you personally participated in the adoration within the last month?

| Answer    | Count | Percentage |
|-----------|-------|------------|
| Yes (A1)  | 121   | 48.59%     |
| No (A2)   | 124   | 49.80%     |
| No answer | 4     | 1.61%      |