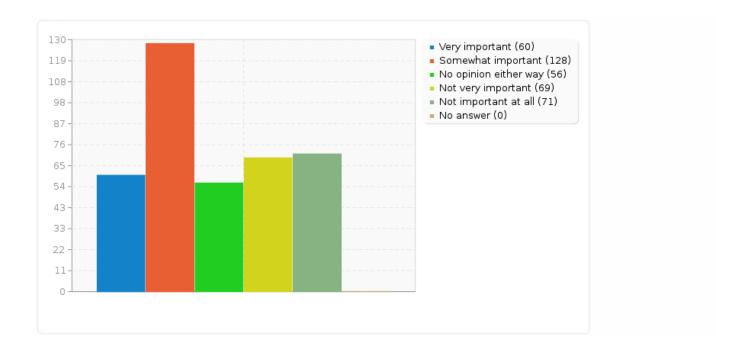

# Field summary for Q8(SQ005)

Q8. For each of the categories relating to the Mass below, rate each one by importance. [The type of church and decoration within it]

| Answer                     | Count | Percentage |
|----------------------------|-------|------------|
| Very important (A1)        | 60    | 15.62%     |
| Somewhat important (A2)    | 128   | 33.33%     |
| No opinion either way (A3) | 56    | 14.58%     |
| Not very important (A4)    | 69    | 17.97%     |
| Not important at all (A5)  | 71    | 18.49%     |
| No answer                  | 0     | 0.00%      |

### Field summary for Q8(SQ005)

Q8. For each of the categories relating to the Mass below, rate each one by importance. [The type of church and decoration within it]