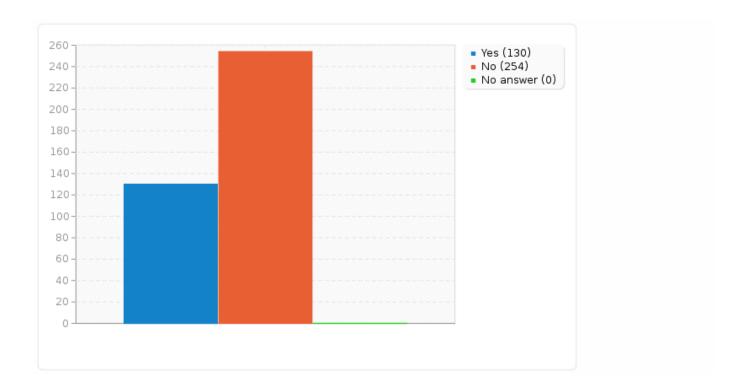

## Q15. Do you normally wear or carry any of the following objects? [A Prayer Card]

| Answer    | Count | Percentage |
|-----------|-------|------------|
| Yes (A1)  | 130   | 33.85%     |
| No (A2)   | 254   | 66.15%     |
| No answer | 0     | 0.00%      |

# Field summary for Q15(SQ004)

### Q15. Do you normally wear or carry any of the following objects? [A Prayer Card]