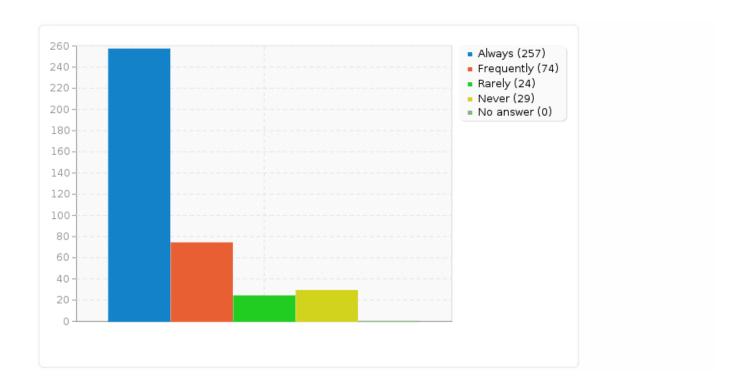

## Q10. When you attend Mass, how often do you receive Holy Communion?

| Answer          | Count | Percentage |
|-----------------|-------|------------|
| Always (A1)     | 257   | 66.93%     |
| Frequently (A2) | 74    | 19.27%     |
| Rarely (A3)     | 24    | 6.25%      |
| Never (A4)      | 29    | 7.55%      |
| No answer       | 0     | 0.00%      |

Q10. When you attend Mass, how often do you receive Holy Communion?