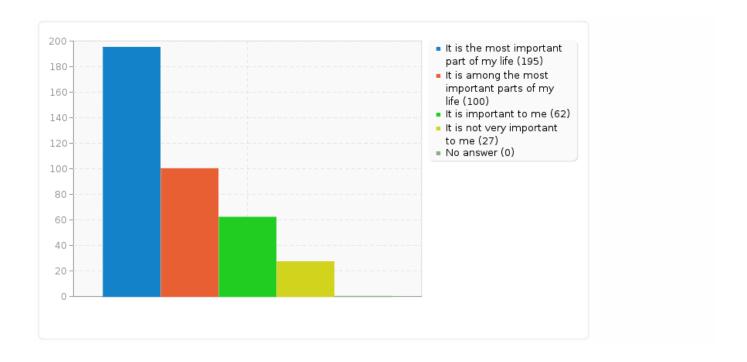

## Q16. How important is your Catholic faith to you?

| Answer                                               | Count | Percentage |
|------------------------------------------------------|-------|------------|
| It is the most important part of my life (A1)        | 195   | 50.78%     |
| It is among the most important parts of my life (A2) | 100   | 26.04%     |
| It is important to me (A3)                           | 62    | 16.15%     |
| It is not very important to me (A4)                  | 27    | 7.03%      |
| No answer                                            | 0     | 0.00%      |

### Q16. How important is your Catholic faith to you?