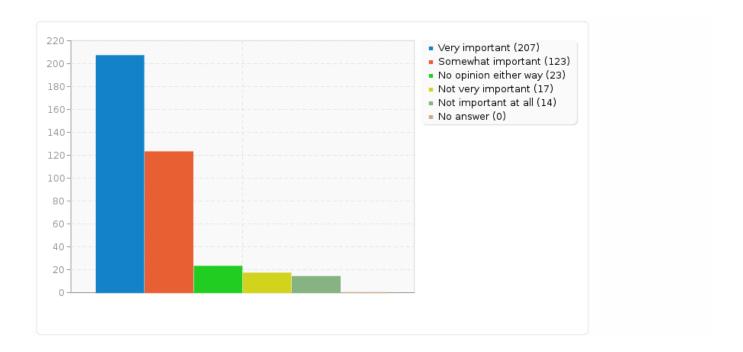

# Field summary for Q8(SQ002)

Q8. For each of the categories relating to the Mass below, rate each one by importance. [Listening to the Homily]

| Answer                     | Count | Percentage |
|----------------------------|-------|------------|
| Very important (A1)        | 207   | 53.91%     |
| Somewhat important (A2)    | 123   | 32.03%     |
| No opinion either way (A3) | 23    | 5.99%      |
| Not very important (A4)    | 17    | 4.43%      |
| Not important at all (A5)  | 14    | 3.65%      |
| No answer                  | 0     | 0.00%      |

### Field summary for Q8(SQ002)

Q8. For each of the categories relating to the Mass below, rate each one by importance. [Listening to the Homily]