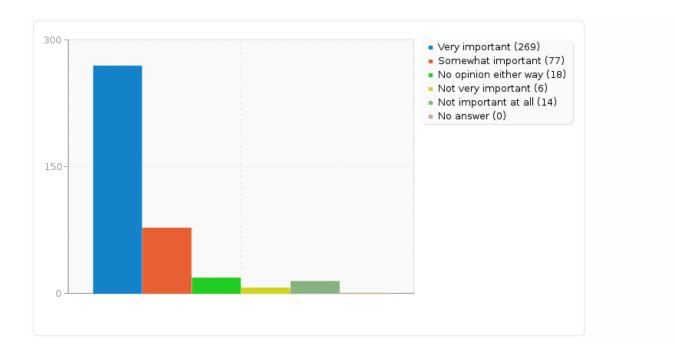

# Field summary for Q8(SQ006)

Q8. For each of the categories relating to the Mass below, rate each one by importance. [Listening to the Gospel and other readings]

| Answer                     | Count | Percentage |
|----------------------------|-------|------------|
| Very important (A1)        | 269   | 70.05%     |
| Somewhat important (A2)    | 77    | 20.05%     |
| No opinion either way (A3) | 18    | 4.69%      |
| Not very important (A4)    | 6     | 1.56%      |
| Not important at all (A5)  | 14    | 3.65%      |
| No answer                  | 0     | 0.00%      |

### Field summary for Q8(SQ006)

Q8. For each of the categories relating to the Mass below, rate each one by importance. [Listening to the Gospel and other readings]