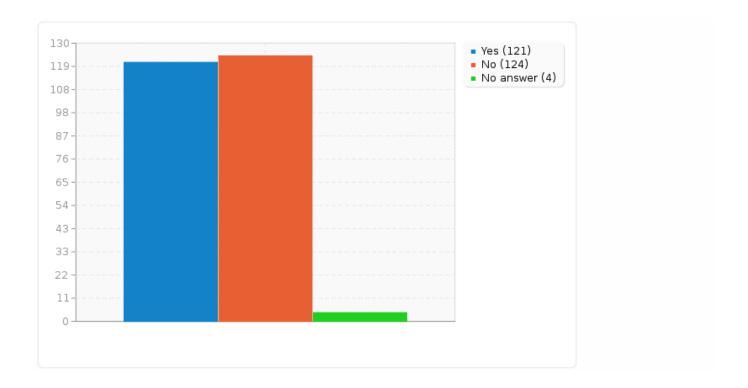

Q11. Does your local church offer Eucharistic adoration on a regular basis?

Q11a. If the answer to Q11. is YES, have you personally participated in the adoration within the last month?

| Answer    | Count | Percentage |
|-----------|-------|------------|
| Yes (A1)  | 121   | 48.59%     |
| No (A2)   | 124   | 49.80%     |
| No answer | 4     | 1.61%      |

Q11a. If the answer to Q11. is YES, have you personally participated in the adoration within the last month?