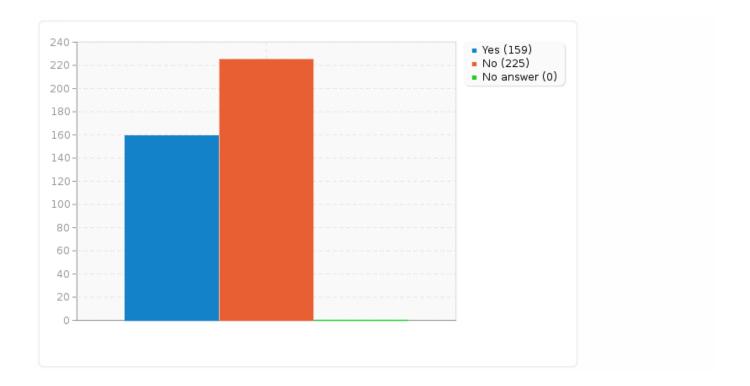

## Q15. Do you normally wear or carry any of the following objects? [A Crucifix]

| Answer    | Count | Percentage |
|-----------|-------|------------|
| Yes (A1)  | 159   | 41.41%     |
| No (A2)   | 225   | 58.59%     |
| No answer | 0     | 0.00%      |

## Q15. Do you normally wear or carry any of the following objects? [A Crucifix]