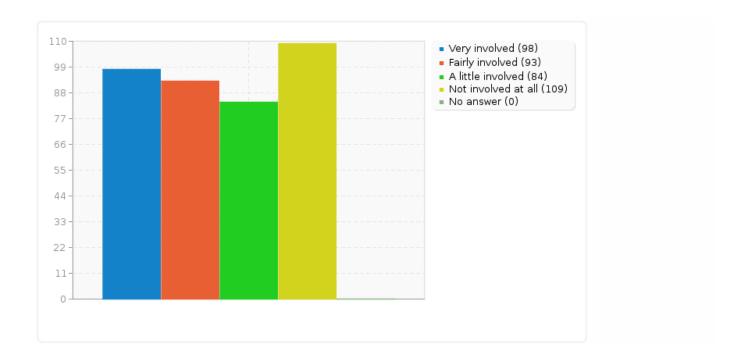

# Q14. Other than attending Mass, what is your level of involvement in the activities of your local church and parish?

| Answer                   | Count | Percentage |
|--------------------------|-------|------------|
| Very involved (A1)       | 98    | 25.52%     |
| Fairly involved (A2)     | 93    | 24.22%     |
| A little involved (A3)   | 84    | 21.88%     |
| Not involved at all (A4) | 109   | 28.39%     |
| No answer                | 0     | 0.00%      |

Q14. Other than attending Mass, what is your level of involvement in the activities of your local church and parish?