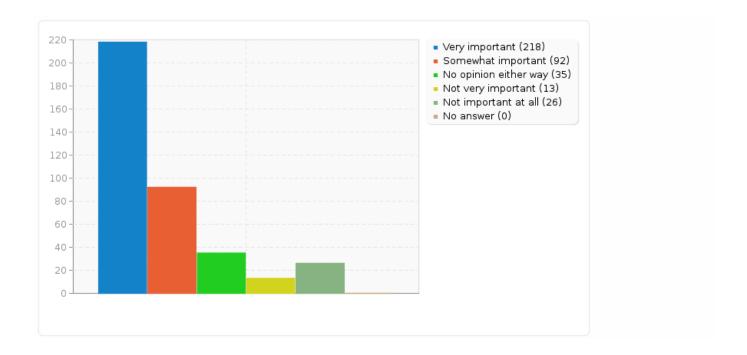

# Field summary for Q8(SQ004)

Q8. For each of the categories relating to the Mass below, rate each one by importance. [Confession of Sin]

| Answer                     | Count | Percentage |
|----------------------------|-------|------------|
| Very important (A1)        | 218   | 56.77%     |
| Somewhat important (A2)    | 92    | 23.96%     |
| No opinion either way (A3) | 35    | 9.11%      |
| Not very important (A4)    | 13    | 3.39%      |
| Not important at all (A5)  | 26    | 6.77%      |
| No answer                  | 0     | 0.00%      |

### Field summary for Q8(SQ004)

Q8. For each of the categories relating to the Mass below, rate each one by importance. [Confession of Sin]