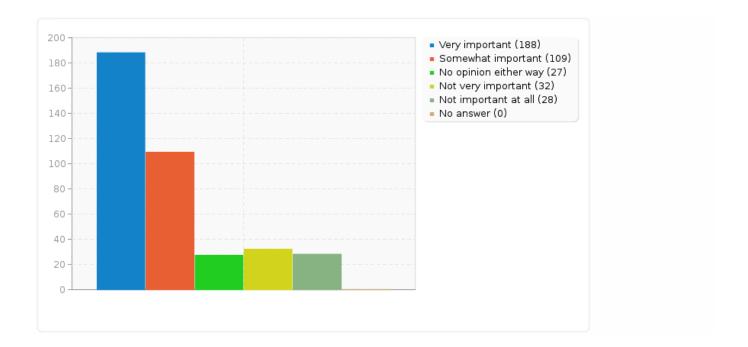

# Field summary for Q8(SQ001)

Q8. For each of the categories relating to the Mass below, rate each one by importance. [Having the Mass in a language you can understand]

| Answer                     | Count | Percentage |
|----------------------------|-------|------------|
| Very important (A1)        | 188   | 48.96%     |
| Somewhat important (A2)    | 109   | 28.39%     |
| No opinion either way (A3) | 27    | 7.03%      |
| Not very important (A4)    | 32    | 8.33%      |
| Not important at all (A5)  | 28    | 7.29%      |
| No answer                  | 0     | 0.00%      |

### Field summary for Q8(SQ001)

Q8. For each of the categories relating to the Mass below, rate each one by importance. [Having the Mass in a language you can understand]