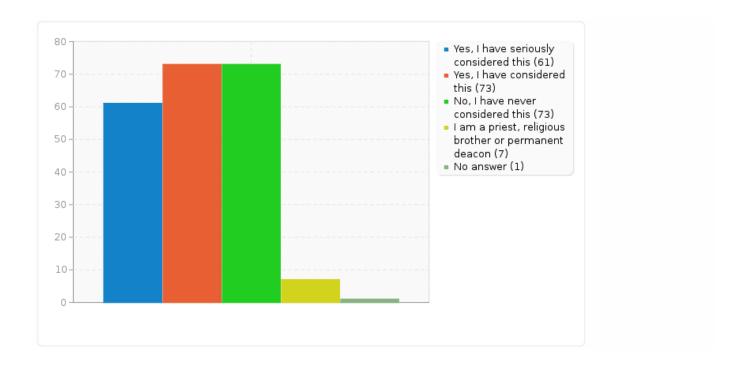

## Field summary for r262q0

Q16a. Have you ever considered a vocation as a religious sister or nun?

Q16b. Have you ever considered a vocation as a priest, religious brother or permanent deacon?

| Answer                                                    | Count | Percentage |
|-----------------------------------------------------------|-------|------------|
| Yes, I have seriously considered this (A1)                | 61    | 28.37%     |
| Yes, I have considered this (A2)                          | 73    | 33.95%     |
| No, I have never considered this (A3)                     | 73    | 33.95%     |
| I am a priest, religious brother or permanent deacon (A4) | 7     | 3.26%      |
| No answer                                                 | 1     | 0.47%      |

Q16b. Have you ever considered a vocation as a priest, religious brother or permanent deacon?