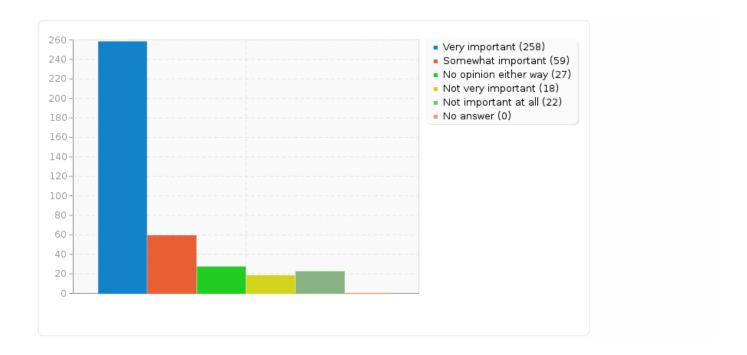

# Field summary for Q8(SQ007)

Q8. For each of the categories relating to the Mass below, rate each one by importance. [Feeling the presence of God]

| Answer                     | Count | Percentage |
|----------------------------|-------|------------|
| Very important (A1)        | 258   | 67.19%     |
| Somewhat important (A2)    | 59    | 15.36%     |
| No opinion either way (A3) | 27    | 7.03%      |
| Not very important (A4)    | 18    | 4.69%      |
| Not important at all (A5)  | 22    | 5.73%      |
| No answer                  | 0     | 0.00%      |

### Field summary for Q8(SQ007)

Q8. For each of the categories relating to the Mass below, rate each one by importance. [Feeling the presence of God]