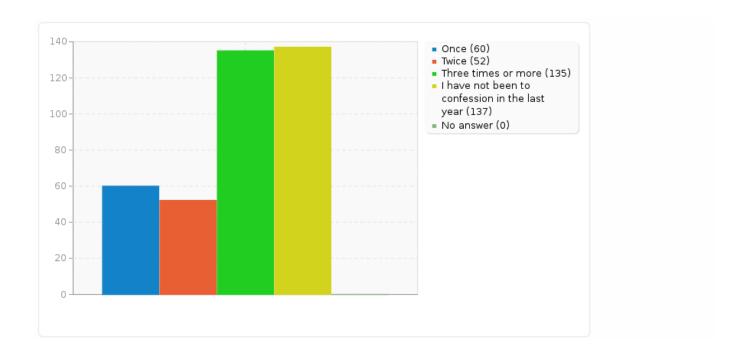

# Q12. Within the last year , how often have you participated in the Sacrament of Reconciliation (Confession)?

| Answer                                              | Count | Percentage |
|-----------------------------------------------------|-------|------------|
| Once (A1)                                           | 60    | 15.62%     |
| Twice (A2)                                          | 52    | 13.54%     |
| Three times or more (A3)                            | 135   | 35.16%     |
| I have not been to confession in the last year (A4) | 137   | 35.68%     |
| No answer                                           | 0     | 0.00%      |

Q12. Within the last year , how often have you participated in the Sacrament of Reconciliation (Confession)?