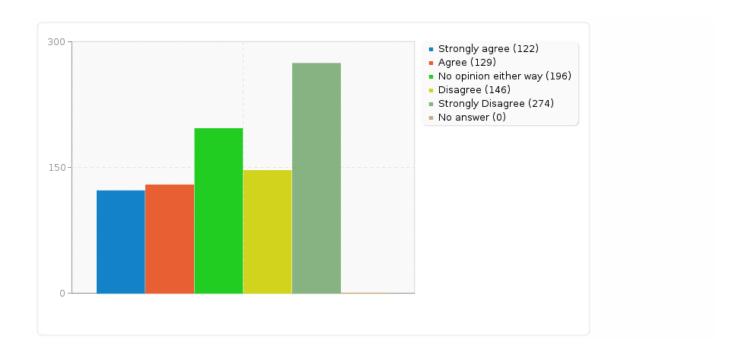

#### Q6. Do you believe in Life after Death?

Q7. What is your view of the following statement: "There is no one 'true' religion, for all religions lead to God?"

| Answer                     | Count | Percentage |
|----------------------------|-------|------------|
| Strongly agree (A1)        | 122   | 14.07%     |
| Agree (A2)                 | 129   | 14.88%     |
| No opinion either way (A3) | 196   | 22.61%     |
| Disagree (A4)              | 146   | 16.84%     |
| Strongly Disagree (A5)     | 274   | 31.60%     |
| No answer                  | 0     | 0.00%      |

Q7. What is your view of the following statement: "There is no one 'true' religion, for all religions lead to God?"