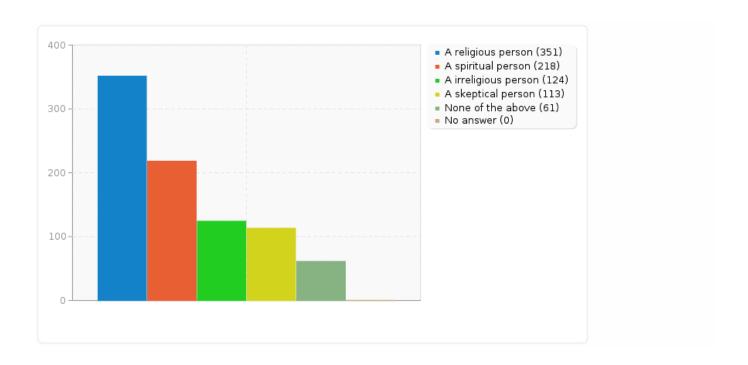

#### Q2. Would you say that you are...?

| Answer                    | Count | Percentage |
|---------------------------|-------|------------|
| A religious person (A1)   | 351   | 40.48%     |
| A spiritual person (A2)   | 218   | 25.14%     |
| A irreligious person (A3) | 124   | 14.30%     |
| A skeptical person (A4)   | 113   | 13.03%     |
| None of the above (A5)    | 61    | 7.04%      |
| No answer                 | 0     | 0.00%      |

#### Q2. Would you say that you are ...?