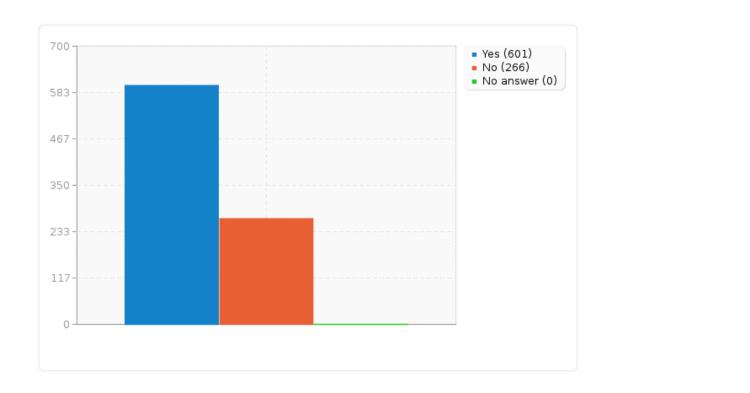

#### Q6. Do you believe in Life after Death?

| Answer    | Count | Percentage |
|-----------|-------|------------|
| Yes (A1)  | 601   | 69.32%     |
| No (A2)   | 266   | 30.68%     |
| No answer | 0     | 0.00%      |

#### Q6. Do you believe in Life after Death?

Q7. What is your view of the following statement: "There is no one 'true' religion, for all religions lead to God?"

| Answer                     | Count | Percentage |
|----------------------------|-------|------------|
| Strongly agree (A1)        | 122   | 14.07%     |
| Agree (A2)                 | 129   | 14.88%     |
| No opinion either way (A3) | 196   | 22.61%     |
| Disagree (A4)              | 146   | 16.84%     |
| Strongly Disagree (A5)     | 274   | 31.60%     |
| No answer                  | 0     | 0.00%      |