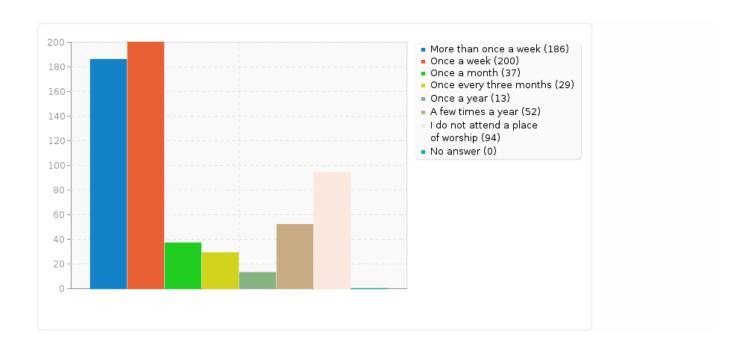

#### Q3. Do you believe in some kind of Deity or Spirit force?

Q3a. Given you answered YES to Q3, how often do you attend a place of worship?

| Answer                                  | Count | Percentage |
|-----------------------------------------|-------|------------|
| More than once a week (A1)              | 186   | 30.44%     |
| Once a week (A2)                        | 200   | 32.73%     |
| Once a month (A3)                       | 37    | 6.06%      |
| Once every three months (A4)            | 29    | 4.75%      |
| Once a year (A5)                        | 13    | 2.13%      |
| A few times a year (A6)                 | 52    | 8.51%      |
| I do not attend a place of worship (A7) | 94    | 15.38%     |
| No answer                               | 0     | 0.00%      |

Q3a. Given you answered YES to Q3, how often do you attend a place of worship?