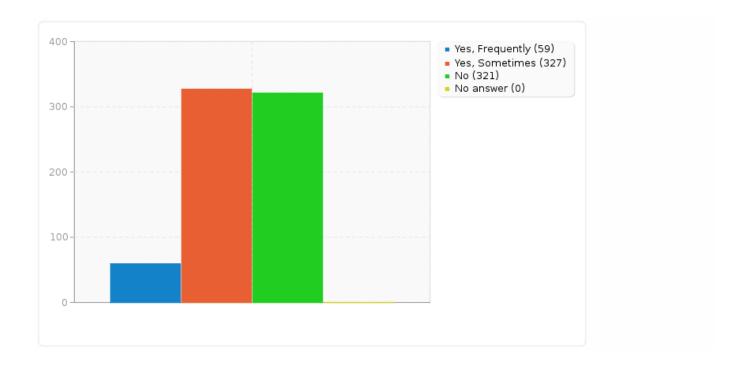

Q4. Based on your answer in Q3, how certain or uncertain is this belief?

Q4a. Given your answer in Q4, have you ever had any doubts concerning this belief?

| Answer               | Count | Percentage |
|----------------------|-------|------------|
| Yes, Frequently (A1) | 59    | 8.35%      |
| Yes, Sometimes (A2)  | 327   | 46.25%     |
| No (A3)              | 321   | 45.40%     |
| No answer            | 0     | 0.00%      |

Q4a. Given your answer in Q4, have you ever had any doubts concerning this belief?