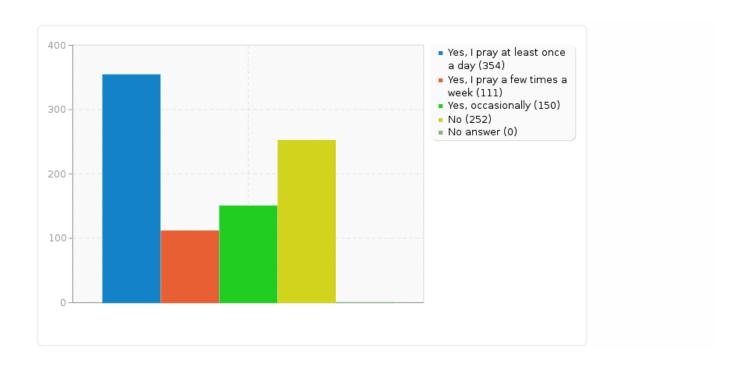

#### Q5. Do you ever pray to God, a saint or some kind of spirit force ?

| Answer                               | Count | Percentage |
|--------------------------------------|-------|------------|
| Yes, I pray at least once a day (A1) | 354   | 40.83%     |
| Yes, I pray a few times a week (A2)  | 111   | 12.80%     |
| Yes, occasionally (A3)               | 150   | 17.30%     |
| No (A4)                              | 252   | 29.07%     |
| No answer                            | 0     | 0.00%      |

Q5. Do you ever pray to God, a saint or some kind of spirit force?