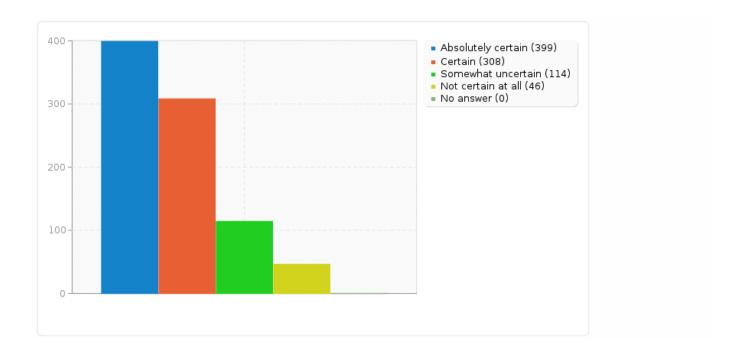

#### Q4. Based on your answer in Q3, how certain or uncertain is this belief?

| Answer                  | Count | Percentage |
|-------------------------|-------|------------|
| Absolutely certain (A1) | 399   | 46.02%     |
| Certain (A2)            | 308   | 35.52%     |
| Somewhat uncertain (A3) | 114   | 13.15%     |
| Not certain at all (A4) | 46    | 5.31%      |
| No answer               | 0     | 0.00%      |

Q4. Based on your answer in Q3, how certain or uncertain is this belief?

Q4a. Given your answer in Q4, have you ever had any doubts concerning this belief?

| Answer               | Count | Percentage |
|----------------------|-------|------------|
| Yes, Frequently (A1) | 59    | 8.35%      |
| Yes, Sometimes (A2)  | 327   | 46.25%     |
| No (A3)              | 321   | 45.40%     |
| No answer            | 0     | 0.00%      |